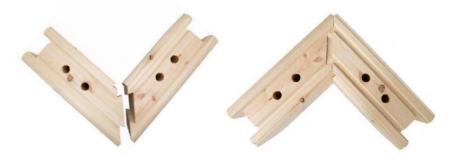

## **Corner types:**

SALES GUIDE

Long corner (P)

Long corner is respecting traditional log house building methods.

Aito Lapland Oy Santa's Technology Park, Teknotie 14-16 96930 Arctic Circle, Rovaniemi Finland Tel. + 358 40 849 49 25 info@aitologhouse.fi

Dovetail corner (L)

Dovetail corner is beautiful Alpine style corner solution that suites both to leisure chalets as well as residential home building.

City corner (J)

Logframe

www.loghouse.fi

City corner is solution for modern log house building and suites to minimalistic architecture especially together with non-settling Stronglog. Crossing walls logs are on same level.