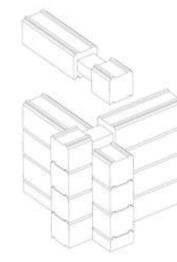

Dovetail corner (L)

Dovetail corner is beautiful Alpine style corner solution that suites both to leisure chalets as well as residential home building.

City corner (J)

Logframe

www.loghouse.fi

City corner is solution for modern log house building and suites to minimalistic architecture especially together with non-settling Stronglog. Crossing walls logs are on same level.

Heart of the log is made of extra dry laminated beam with very high mechanical strength.

City corner

Auto-tightening conic shape joint is both strong and airtight. Crossing walls logs are on same level

Non-settling