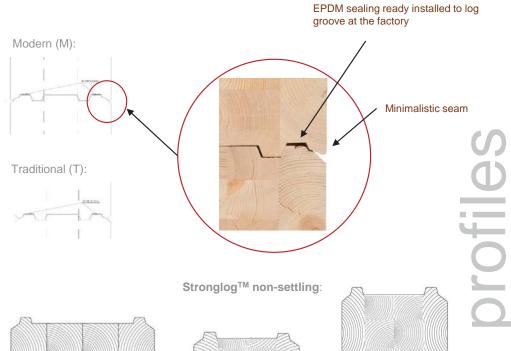

### Aito Lapland Oy Santa's Technology Park, Teknotie 14-16 96930 Arctic Circle, Rovaniemi Finland Tel. + 358 40 849 49 25 info@aitologhouse.fi

Profiles:

# Stronglog<sup>TM</sup> technology is patented, ne

Stronglog<sup>™</sup> technology is patented, new and innovative non-settling log. The future of log building is available now!

Raw material is selected high quality pine wood or spruce origin North of Finland. Result is harmonious and beautiful wall surface.

Windows and doors doesn't need thick boards for settling reservation and allows to use minimalistic decoration.

Non-settling Stronglog<sup>™</sup> is adjustement free and enable to combine with other facade materials and complexe roof conceptions.

Heart of the log is made of extra dry laminated beam with very high mechanical strength.

City corner

Auto-tightening conic shape joint is both strong and airtight. Crossing walls logs are on same level

Non-settling