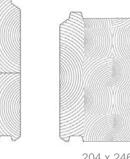

### Log selection:

| Size (mm)     | Wood         | Lamination | Corner type | Profile |
|---------------|--------------|------------|-------------|---------|
| 88x192        | pine/spruce  | 2          | P           | T/M     |
| 114x192       | pine/spruce  | 2          | Р           | T/M     |
| 134x192       | pine/spruce  | 2          | Р           | T/M     |
| 134x220       | pine         | 2          | Р           | Т/М     |
| 134x272       | pine         | 4          | Р           | Т/М     |
| 180x220       | pine         | 3          | Р           | T/M     |
| 204x220       | pine         | 3          | P/L/J       | Т/М     |
| 204x272       | pine         | 6          | P/L/J       | T/M     |
| 240x220       | pine         | 4          | P/L/J       | Т / М   |
| 270x220       | pine         | 4          | P/L/J       | T/M     |
| 270x272       | pine         | 8          | P/L/J       | Т/М     |
| Stronglog™    | non-settling |            |             |         |
| Size (mm)     | Wood         | Lamination | Corner type | Profile |
| 150x246       | spruce       |            | P/L/J       | T/M     |
| 204x246       | spruce       |            | P/L/J       | T/M     |
| 250x246       | spruce       |            | P/L/J       | T/M     |
| 300x246       | spruce       |            | P/L/J       | T/M     |
| 150x372       | pine/spruce  |            | P/L/J       | T / M   |
| 204x372       | pine/spruce  |            | P/L/J       | Т/М     |
| 250x372       | pine/spruce  |            | P/L/J       | T/M     |
| 300x372       | pine/spruce  |            | P/L/J       | T/M     |
| minated log p | rofiles:     |            | -           |         |
|               |              |            |             |         |

134 x 192mm

204 x 220mm

Logframe

www.loghouse.fi

270 x 272mm

204 x 246mm

SALES GUIDE

Aito Lapland Oy Santa´s Technology Park, Teknotie 14-16 96930 Arctic Circle, Rovaniemi Finland Tel. + 358 40 849 49 25 info@aitologhouse.fi