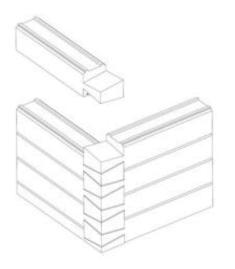

Dovetail corner (L)

Dovetail corner is beautiful Alpine style corner solution that suites both to leisure chalets as well as residential home building.

City corner (J)

Logframe

www.loghouse.fi

City corner is solution for modern log house building and suites to minimalistic architecture especially together with non-settling Stronglog. Crossing walls logs are on same level.

Heart of the log is made of extra dry laminated beam with very high mechanical strength.

City corner

Auto-tightening conic shape joint is both strong and airtight. Crossing walls logs are on same level

Non-settling